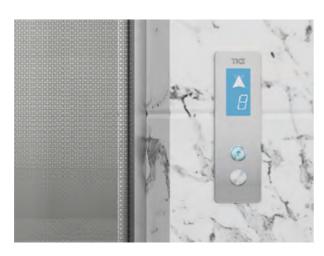

## DESIGNED FOR THE ENTRANCE

Starting at the lobby, make a first-class impression with zeta200's premium selection of hall lanterns, doors and control panels.

## Hall lantern

### Hall door

Door designs to complement your lobby and halls.

Etched hairline finish with bronze coating P026-EM-BR

Etched hairline finish with
R rose gold coating P028-EH-TR

Etched hairline finish with Etched ha titanium coating P027-EH-TG P036-EH