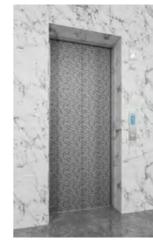

### Hall door

Door designs to complement your lobby and halls.

Etched hairline finish with bronze coating P026-EM-BR

Etched hairline finish with
R rose gold coating P028-EH-TR

Etched hairline finish with Etched ha titanium coating P027-EH-TG P036-EH

Etched hairline finish

Etched mirror finish P009-EM

Etched mirror finish P022-EM

Etched hairline finish with titanium coating P014-EM-TG