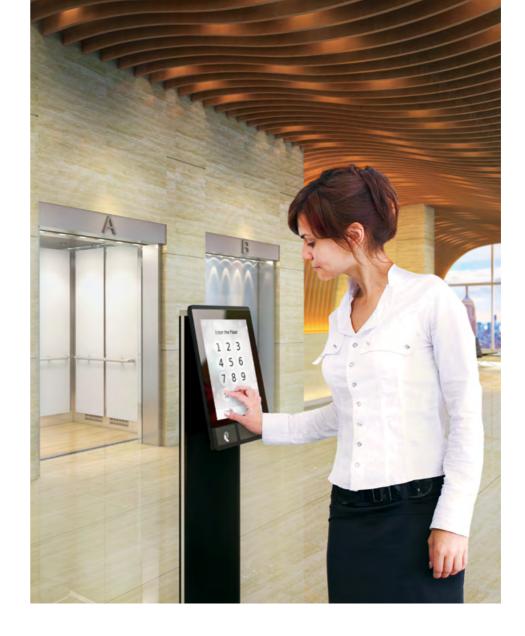

#### **AGILE Destination Control**

Groups passengers going to the same or nearby floors and assigns them to a specific elevator. This smart technology can reduce wait and traveling times by over 25% while increasing capacity by 30%.

#### **AGILE Design Center**

Customizes kiosk screens, delighting tenants with tailored graphics and messages that make a powerful first impression on passengers.

#### **AGILE Security Access**

Integrates seamlessly with building security systems, databases and infrastructure to ensure smooth, secure journeys - from entering the building to arrival at the destination.