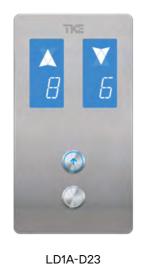

LS1A-D23

| Panel     | Stainless steel              |
|-----------|------------------------------|
| Indicator | Blue white segment LCD       |
| Button    | Round button with blue light |