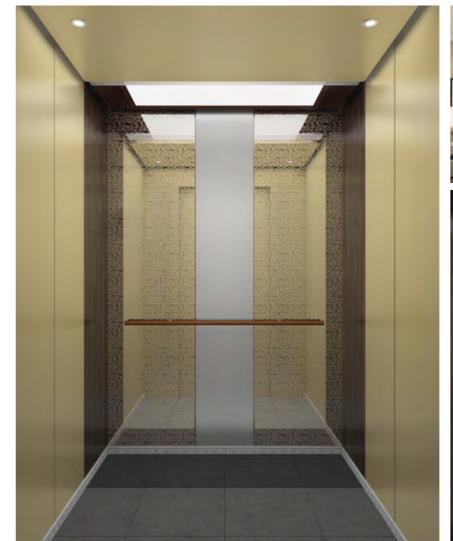

## Ceiling S1-C1

Rear Wall
Artificial marble with mirror finish stainless steel trim + Vibratory finish stainless steel with champagne gold coating

#### Side Wall

Vibratory finish stainless steel with champagne gold coating + Mirror finish stainless steel

## Front Wall / Car Door

Vibratory finish stainless steel with champagne gold coating

## Floor TB8937 + TB6013

Handrail TRH01

## COP CF3A-A11

with champagne gold coating