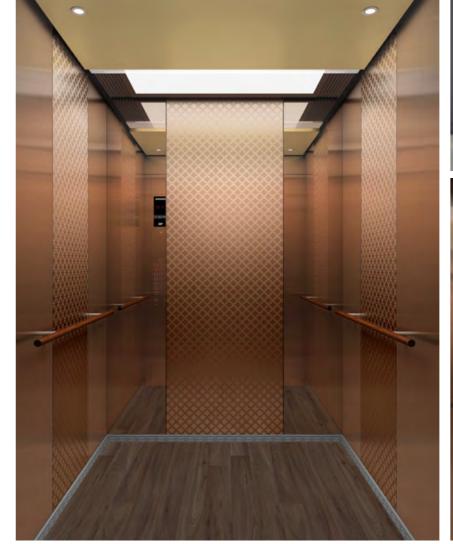

## HERITAGE REFINED

Revival of colors, crafts and materials from the past with today's conveniences.

COP CF3A-A11 Hairline finish stainless steel with champagne gold coating REFINED
CHARM

Rear Wall
Etched hairline finish stainless steel with rose gold coating +
Mirror finish stainless steel with rose gold coating

Side Wall
Etched hairline finish stainless steel with rose gold coating +
Hairline finish stainless steel with rose gold coating

Front Wall / Car Door
Hairline finish stainless steel with rose gold coating

Floor
TFW03

Handrail
HRA1

COP CF3A-A11 Hairline finish stainless steel with rose gold coating

13