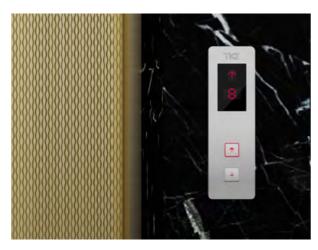

## COP

2 different COP to suit your building.

Square button MT42

Round button AN180