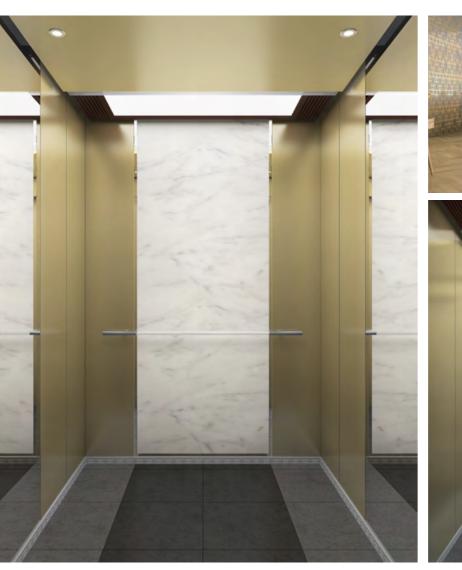

## Ceiling S1-C1

Rear Wall
Artificial marble with mirror finish stainless steel trim + Vibratory finish stainless steel with champagne gold coating

#### Side Wall

Vibratory finish stainless steel with champagne gold coating + Mirror finish stainless steel

## Front Wall / Car Door

Vibratory finish stainless steel with champagne gold coating

## Floor TB8937 + TB6013

Handrail TRH01

## COP CF3A-A11

with champagne gold coating