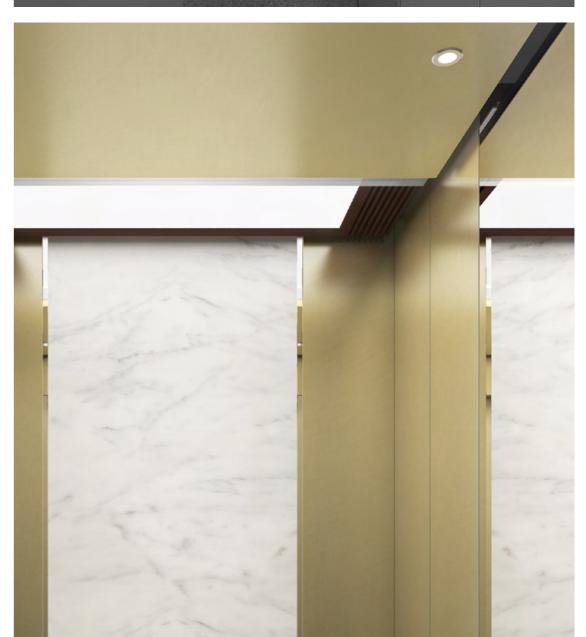

## Ceiling S1-C1

Rear Wall
Artificial marble with mirror finish stainless steel trim + Vibratory finish stainless steel with champagne gold coating

#### Side Wall

Vibratory finish stainless steel with champagne gold coating + Mirror finish stainless steel

## Front Wall / Car Door

Vibratory finish stainless steel with champagne gold coating

## Floor TB8937 + TB6013

Handrail TRH01

## COP CF3A-A11

with champagne gold coating