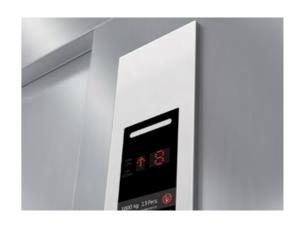

## LOP

LOP configurations to match your cabin design.

| Panel     | Stainless steel              |
|-----------|------------------------------|
| Indicator | Red dot matrix               |
| Button    | Square button with red light |

## COP

2 different COP to suit your building.

Square button MT42

Round button AN180