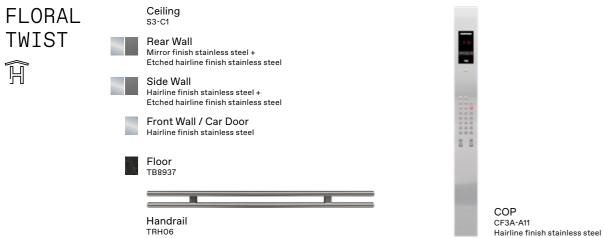

## CONTEMPORARY

Minimalistic interior design, influenced by local taste.

Handrail TRH06

CF3A-A11

Hairline finish stainless steel

15