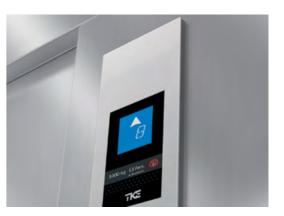

## LOP

LOP configurations to match your cabin design.

| Panel     | Stainless steel              |
|-----------|------------------------------|
| Indicator | Red dot matrix               |
| Button    | Square button with red light |

## COP

2 different COP to suit your building.

Square button MT42

Round button AN180