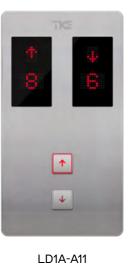

## LOP

LOP configurations to match your cabin design.

| Panel     | Stainless steel              |
|-----------|------------------------------|
| Indicator | Red dot matrix               |
| Button    | Square button with red light |

LS1A-D23

| Panel     | Stainless steel              |
|-----------|------------------------------|
| Indicator | Blue white segment LCD       |
| Button    | Round button with blue light |