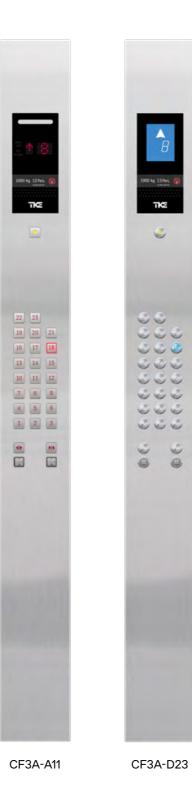

## COP CF3A-A11

with champagne gold coating

## Sandblast finish stainless steel with champagne gold coating

Floor TB8937 + TB6013

Handrail HRA1

COP CF3A-A11 Hairline finish stainless steel with champagne gold coating

11

## HERITAGE REFINED

Revival of colors, crafts and materials from the past with today's conveniences.

COP CF3A-A11 Hairline finish stainless steel with champagne gold coating REFINED
CHARM

Rear Wall
Etched hairline finish stainless steel with rose gold coating +
Mirror finish stainless steel with rose gold coating

Floor
TFW03

Handrail
HRA1

COP CF3A-A11 Hairline finish stainless steel with rose gold coating

13

## CONTEMPORARY

Minimalistic interior design, influenced by local taste.

Handrail TRH06

CF3A-A11

Hairline finish stainless steel

15

## LOP

LOP configurations to match your cabin design.

| Panel     | Stainless steel              |
|-----------|------------------------------|
| Indicator | Red dot matrix               |
| Button    | Square button with red light |

LS1A-D23

| Panel     | Stainless steel              |
|-----------|------------------------------|
| Indicator | Blue white segment LCD       |
| Button    | Round button with blue light |

## COP

2 different COP to suit your building.

Square button MT42

Round button AN180