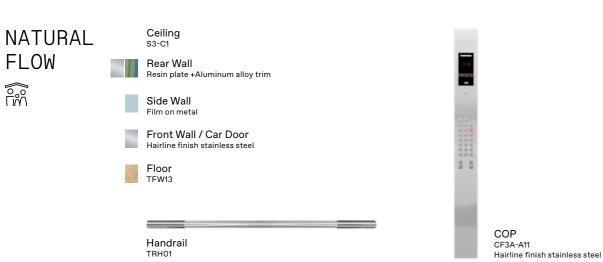

## NATURAL HOME

A cosy, warm and comfortable interior setting, created using natural textures.