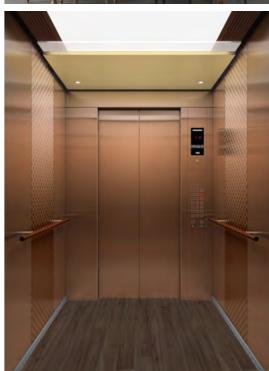

## HERITAGE REFINED

Revival of colors, crafts and materials from the past with today's conveniences.

COP CF3A-A11 Hairline finish stainless steel with champagne gold coating REFINED
CHARM

Rear Wall
Etched hairline finish stainless steel with rose gold coating +
Mirror finish stainless steel with rose gold coating

Side Wall
Etched hairline finish stainless steel with rose gold coating +
Hairline finish stainless steel with rose gold coating

Front Wall / Car Door
Hairline finish stainless steel with rose gold coating

Floor
TFW03

Handrail
HRA1

COP CF3A-A11 Hairline finish stainless steel with rose gold coating

13