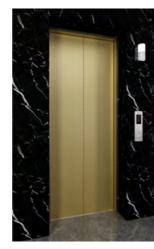

### Hall door

Door designs to complement your lobby and halls.

Etched hairline finish with bronze coating P026-EM-BR

Etched hairline finish with
R rose gold coating P028-EH-TR

Etched hairline finish with Etched ha titanium coating P027-EH-TG P036-EH

Etched hairline finish

Etched mirror finish P009-EM

Etched mirror finish P022-EM

Etched hairline finish with titanium coating P014-EM-TG