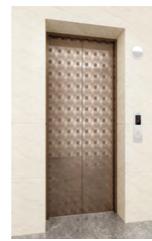

### Hall door

Door designs to complement your lobby and halls.

Etched hairline finish with bronze coating P026-EM-BR

Etched hairline finish with
R rose gold coating P028-EH-TR

Etched hairline finish with Etched ha titanium coating P027-EH-TG P036-EH

Etched hairline finish

Etched mirror finish P009-EM

Etched mirror finish P022-EM

Etched hairline finish with titanium coating P014-EM-TG