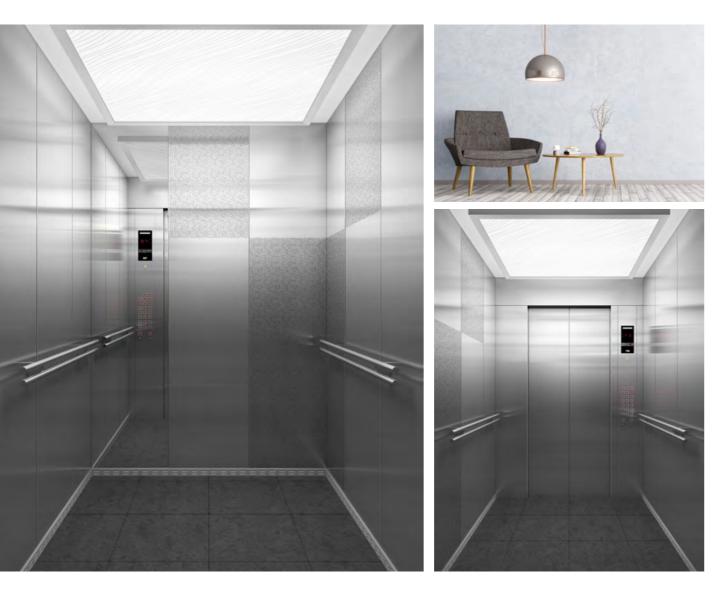

## SUBTLE LUXE

## Ceiling S1-C1

Rear Wall Etched mirror finish stainless steel + Hairline finish stainless steel

Front Wall / Car Door

#### Side Wall

Film on metal + Sandblast finish stainless steel with champagne gold coating

## Sandblast finish stainless steel with champagne gold coating

Floor TB8937 + TB6013

Handrail HRA1

COP CF3A-A11 Hairline finish stainless steel with champagne gold coating

11