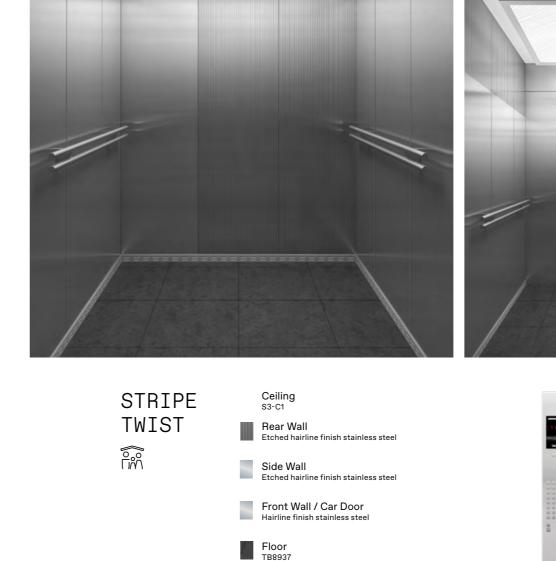

## CONTEMPORARY

Minimalistic interior design, influenced by local taste.

Handrail TRH06

CF3A-A11

Hairline finish stainless steel

15