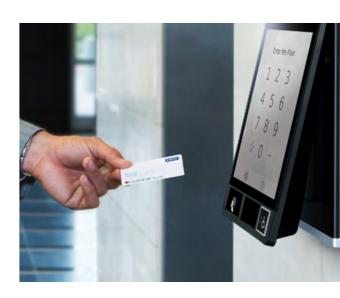

#### **AGILE Security Access**

Integrates seamlessly with building security systems, databases and infrastructure to ensure smooth, secure journeys - from entering the building to arrival at the destination.