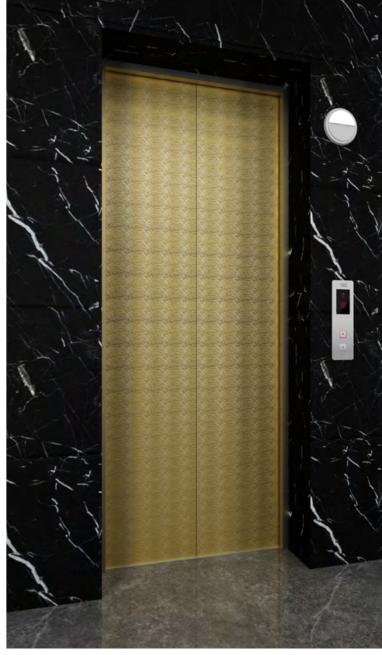

## HERITAGE REFINED

Revival of colors, crafts and materials from the past with today's conveniences.

COP CF3A-A11 Hairline finish stainless steel with champagne gold coating REFINED
CHARM

Rear Wall
Etched hairline finish stainless steel with rose gold coating +
Mirror finish stainless steel with rose gold coating

Side Wall
Etched hairline finish stainless steel with rose gold coating +
Hairline finish stainless steel with rose gold coating

Front Wall / Car Door
Hairline finish stainless steel with rose gold coating

Floor
TFW03

Handrail
HRA1

COP CF3A-A11 Hairline finish stainless steel with rose gold coating

13