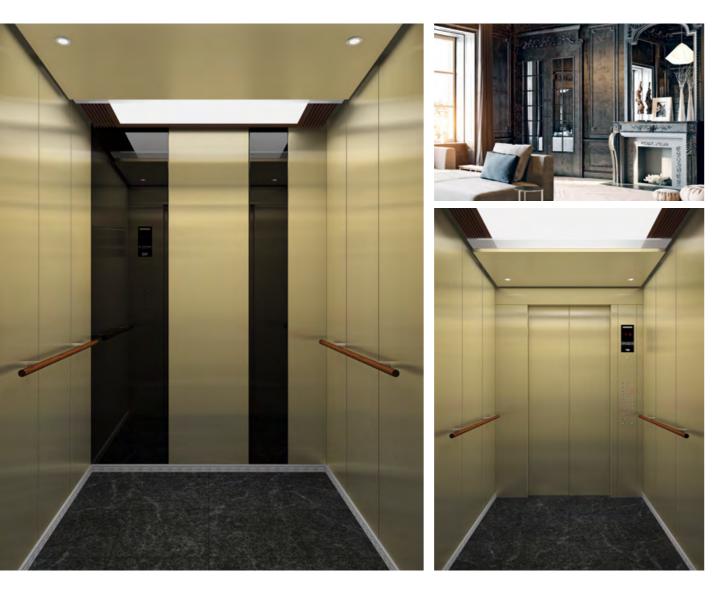

## STYLISH

Stylish interior design with a touch of luxury.

## CLASSY LUXE

## Ceiling S1-C1

Rear Wall
Artificial marble with mirror finish stainless steel trim + Vibratory finish stainless steel with champagne gold coating

#### Side Wall

Vibratory finish stainless steel with champagne gold coating + Mirror finish stainless steel

## Front Wall / Car Door

Vibratory finish stainless steel with champagne gold coating

## Floor TB8937 + TB6013

Handrail TRH01

## COP CF3A-A11

with champagne gold coating