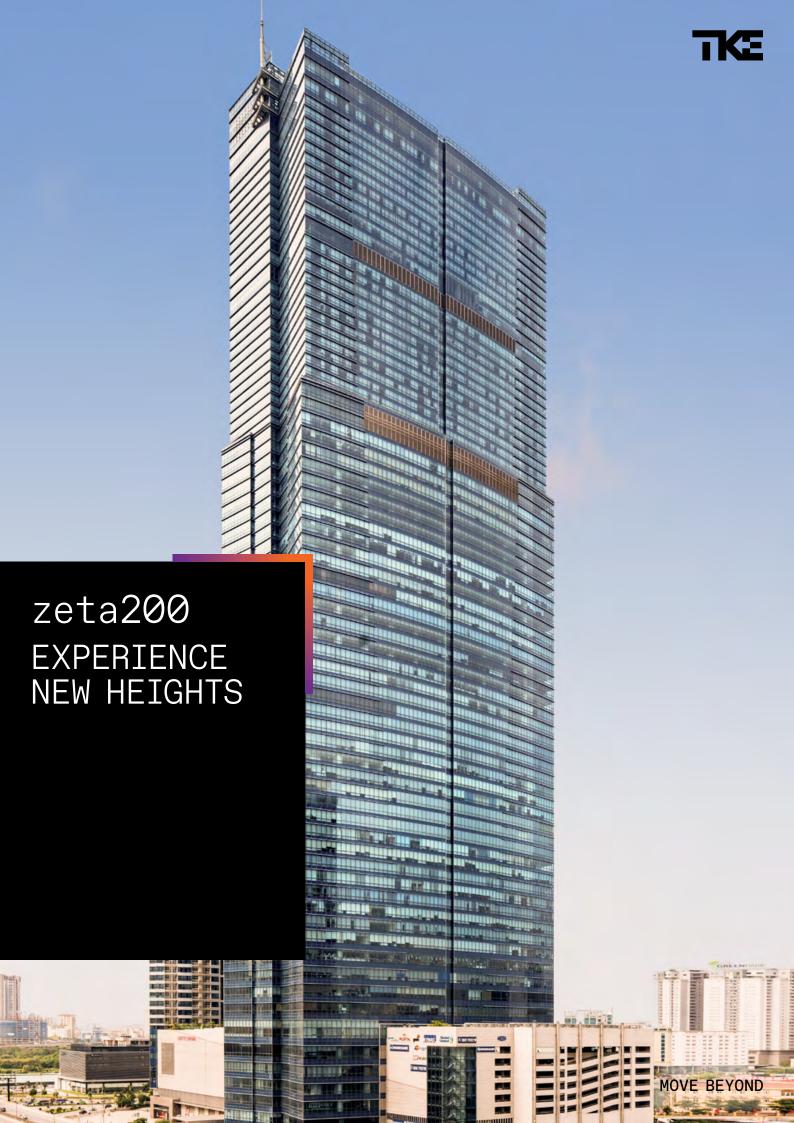

## zeta200 experience new heights

zeta200 targets high rise commercial and mixed-use buildings where performance and design matter. Incorporating the latest technology and predefined product configurations, zeta200 is the simple way to ensure a smooth, comfortable and stylish high speed experience.

### DESIGNED FOR

 High-rise commercial, residential and mixed-used buildings

### SPECIFICATIONS

- Max. travel height: 300m
- Max. number of floors: 75
- Rated load: 2,000kg
- Rated speed: 3.0-7.0m/s