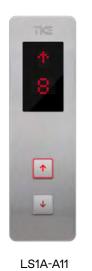

## COP

2 different COP to suit your building.

Square button MT42

Round button AN180